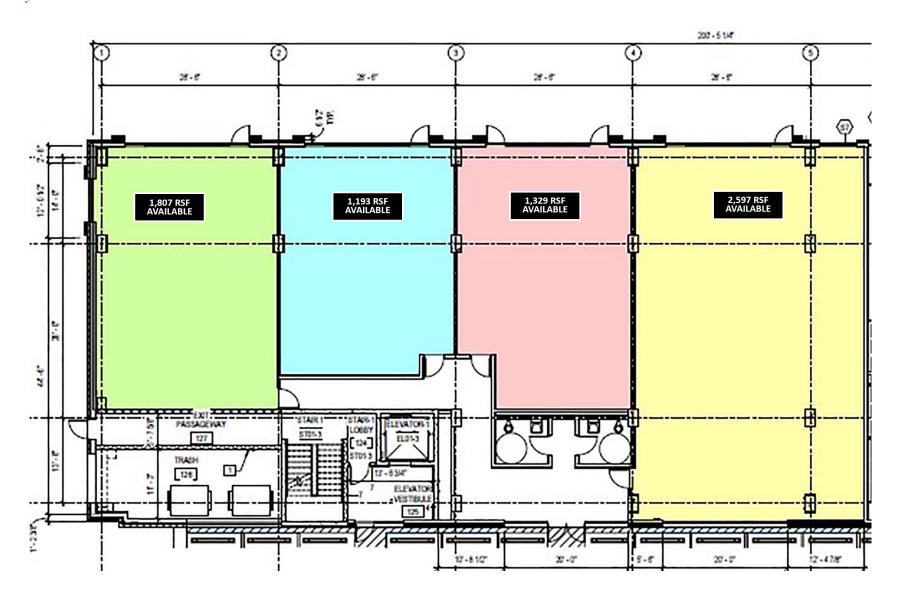

5000 Old Main Street | Richmond, Virginia

**Small Tenant Demising Plan** 

Starting at 1,193 RSF Spaces may be combined

5000 Old Main Street | Richmond, Virginia

Large Tenant Floor Plan

6,388 RSF Available

Up to 12,575 Available with 2<sup>nd</sup> floor mezzanine addition