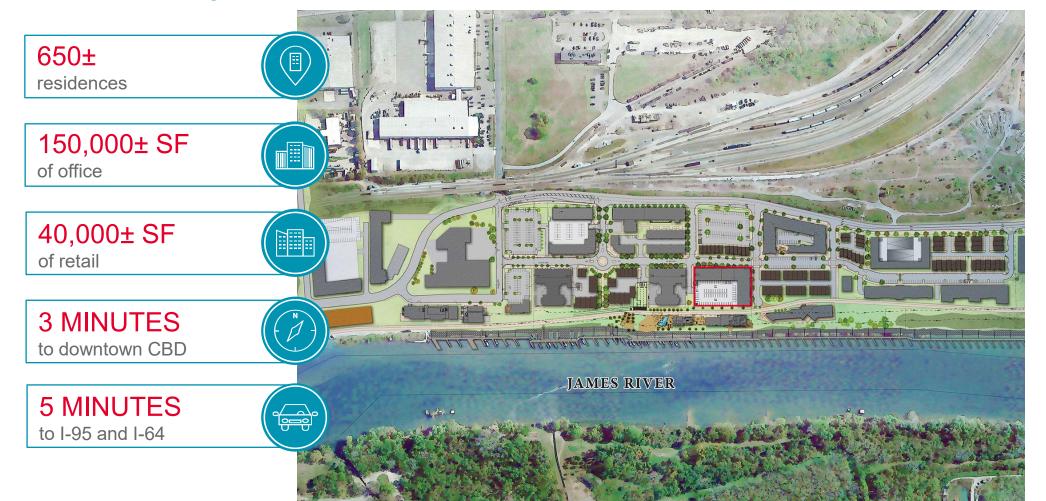

#### Welcome to Rocketts Landing

It's home to hundreds of people and is growing every day. It's a destination for water lovers, foodies and cyclists. Rocketts Landing is Richmond's hip, cool waterfront neighborhood, set right on the James on a site that was once considered the busiest inland port in America.

It's 10 minutes from downtown Richmond, connected by the GRTC Pulse, and right on the Capital Bike Trail. And it's the ultimate place for businesses that want to be where the action is. It's amazing what the river can do for a business.

Thalhimer Center 11100 W. Broad Street Glen Allen, VA 23060 www.thalhimer.com

5000 Old Main Street | Richmond, Virginia

With so many people coming here to live and play, businesses located at Rocketts have become some of the area's major attractions. Offices at Rocketts Landing benefit greatly from the community's walkability, with The Boathouse, Conch Republic, the Virginia Capital Trail and the James River just a block away, and the view is enough to make anyone want to work here. It's also located in tax-friendly Henrico County, just minutes from the central business district.