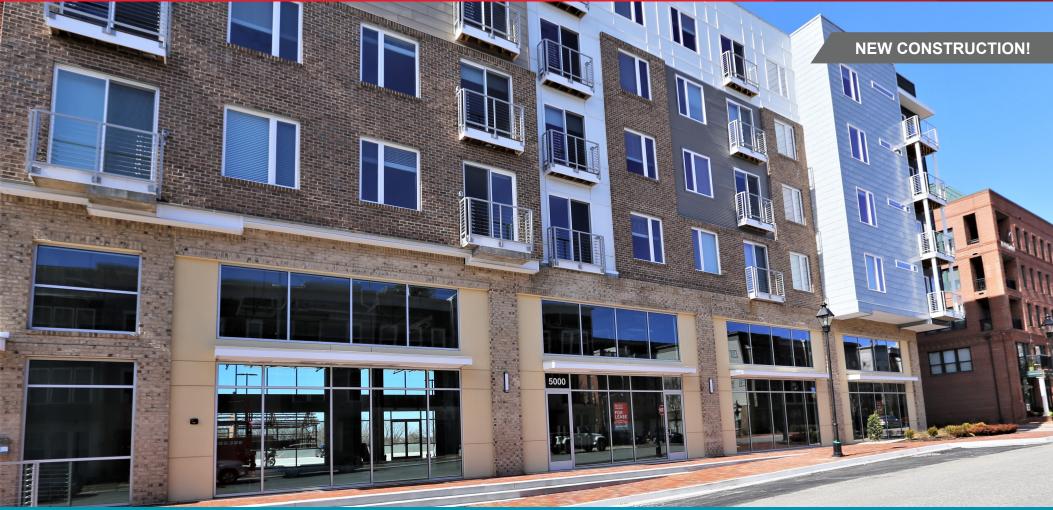

5000 Old Main Street | Richmond, Virginia

1,193-12,575 SF Available with River Views

For more information, contact:

**JEFF COOKE, SIOR** 

Senior Vice President 804 697 3459 jeff.cooke@thalhimer.com **AMY BRODERICK** 

#### New Construction Underway

Mixed-use building with ground floor office for lease

**Located in Henrico County – Significant Tax Savings** 

| Specifications     |                                                                                                                                |
|--------------------|--------------------------------------------------------------------------------------------------------------------------------|
| Location           | 5000 Old Main Street                                                                                                           |
| Total Available SF | 1,193-12,575 SF with river views                                                                                               |
| Parking            | 4 spaces per 1,000 SF                                                                                                          |
| Amenities          | <ul> <li>Enjoy riverfront access</li> <li>Adjacent to the Virginia Capital Trail</li> <li>Three restaurants on site</li> </ul> |