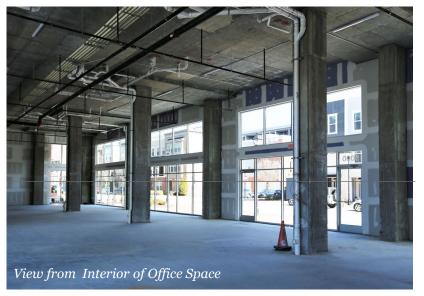

#### New Construction Underway

Mixed-use building with ground floor office for lease

**Located in Henrico County – Significant Tax Savings** 

| Specifications     |                                                                                                                                |
|--------------------|--------------------------------------------------------------------------------------------------------------------------------|
| Location           | 5000 Old Main Street                                                                                                           |
| Total Available SF | 1,193-12,575 SF with river views                                                                                               |
| Parking            | 4 spaces per 1,000 SF                                                                                                          |
| Amenities          | <ul> <li>Enjoy riverfront access</li> <li>Adjacent to the Virginia Capital Trail</li> <li>Three restaurants on site</li> </ul> |

5000 Old Main Street | Richmond, Virginia

**Small Tenant Demising Plan** 

Starting at 1,193 RSF Spaces may be combined

5000 Old Main Street | Richmond, Virginia

Large Tenant Floor Plan

6,388 RSF Available

Up to 12,575 Available with 2<sup>nd</sup> floor mezzanine addition