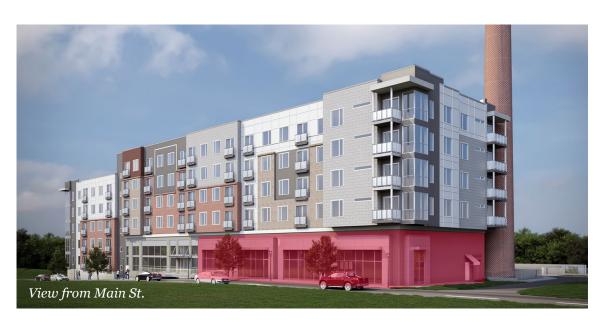

#### New Construction Underway

Mixed-use building with ground floor office for lease

**Located in Henrico County – Significant Tax Savings** 

| Specifications     |                                                                                                                                |
|--------------------|--------------------------------------------------------------------------------------------------------------------------------|
| Location           | 5000 Old Main Street                                                                                                           |
| Total Available SF | 1,193-12,575 SF with river views                                                                                               |
| Parking            | 4 spaces per 1,000 SF                                                                                                          |
| Amenities          | <ul> <li>Enjoy riverfront access</li> <li>Adjacent to the Virginia Capital Trail</li> <li>Three restaurants on site</li> </ul> |