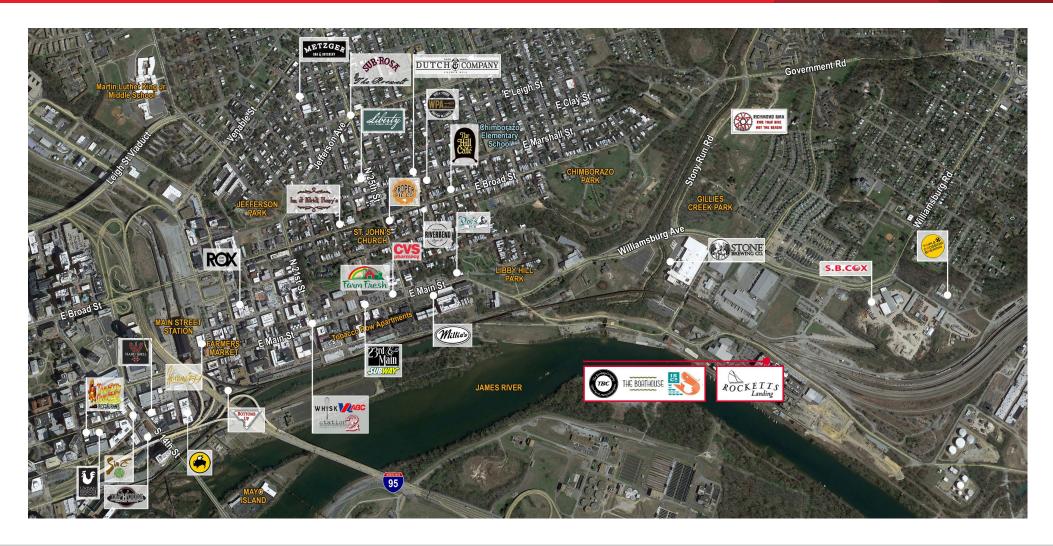

Thalhimer Center 11100 W. Broad Street Glen Allen, VA 23060 www.thalhimer.com

5000 Old Main Street | Richmond, Virginia

With so many people coming here to live and play, businesses located at Rocketts have become some of the area's major attractions. Offices at Rocketts Landing benefit greatly from the community's walkability, with The Boathouse, Conch Republic, the Virginia Capital Trail and the James River just a block away, and the view is enough to make anyone want to work here. It's also located in tax-friendly Henrico County, just minutes from the central business district.

For more information visit rockettsvillage.com

250 301 Lewis Ginter Henrico Botanical Chamberlayne Gardens 360 Mechanicsville Lakeside Richmond International Tuckahoe Raceway **East Highland** University of Park Richmond 301 SCOTT'S NORTHSIDE ADDITION 360 NEAR WEST END CARYTOWN FAN DISTRICT Highland **Springs** RICHMOND GRANITE James **Bon Air** Montrose 60 MANCHESTER (76) Richmond 60 nternational Airport 301 SOUTH