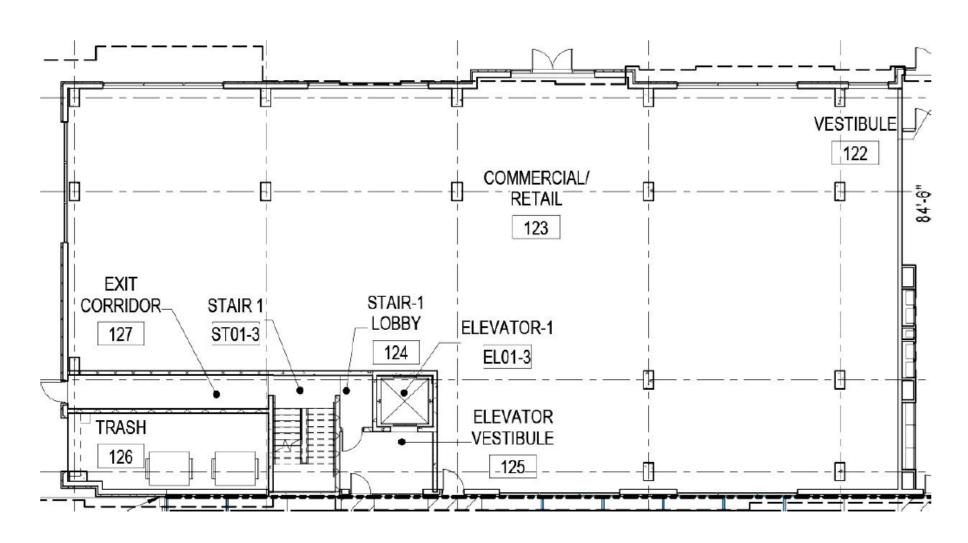

5000 Old Main Street | Richmond, Virginia

**Small Tenant Demising Plan** 

Starting at 1,193 RSF Spaces may be combined

5000 Old Main Street | Richmond, Virginia

Large Tenant Floor Plan

6,388 RSF Available

Up to 12,575 Available with 2<sup>nd</sup> floor mezzanine addition